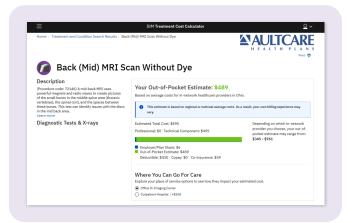

### STEP 4

- » The information displayed is an estimated out-of-pocket calculation, along with a brief description of the procedure/treatment.
- » A list of providers and facilities may also be shown for a cost comparison.