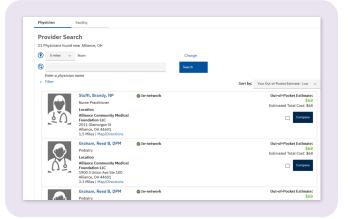

### STEP 4

- » The information displayed is an estimated out-of-pocket calculation, along with a brief description of the procedure/treatment.
- » A list of providers and facilities may also be shown for a cost comparison.