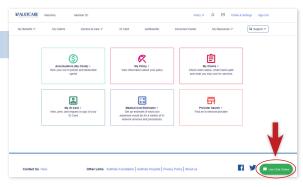

### STEP 3

» Once you have logged into your account, select the Live Chat button at the bottom of the page.