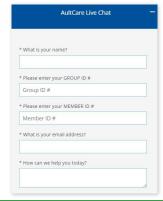

## STEP 4

- » Once you select **Live Chat**, a box will appear for you to complete with required information. You can share your inquiry here.
- » You will be connected with an AultCare representative to help answer your healthcare questions and concerns.