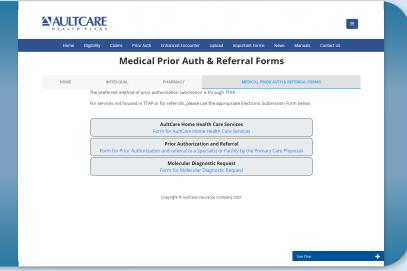

# STEP **04**

Click the applicable form type:
 AultCare Home Health Care Services,
 Pre-Authorization and Referral, or
 Molecular Diagnostic Request.