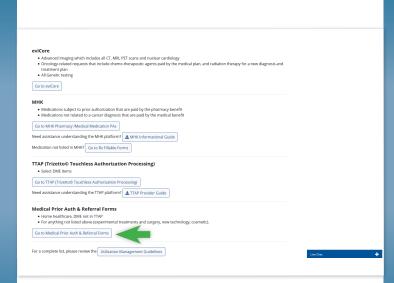

### STEP 03

- Once you are logged into your secure account, click on Prior Auth on the toolbar at the top of the provider portal or click on the green Prior Authorization tile on the main page of the dashboard.
- Search for Member Eligibility.
- Click the orange Prior Auth button next to the appropriate member. You will be directed to the prior authorization navigation tool.
- Click Go to Medical Prior Auth & Referral Forms.