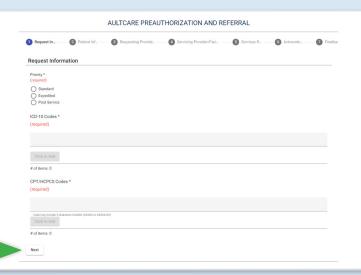

## STEP 05

- Open the form and complete all of the requested information.
- You will be prompted to click Next at the bottom of the screen.