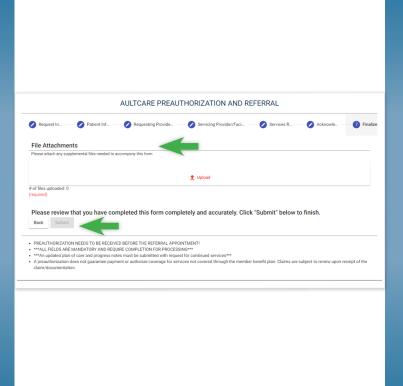

## STEP 06

- Submit clinical notes and/or documentation in the File Attachments section (required).
- The following file types are accepted:
   .pdf, .xls, .zip, .txt, .xlsx, .doc, .docx, .html,
   .csv, .rar, .xlsb, .ppt.
- Click Upload to attach files.
- Confirm the number of files uploaded is correct.
- Click Submit to finish or Back to make changes.
- Note: once Submit is clicked, you will not be able to make changes to the form.