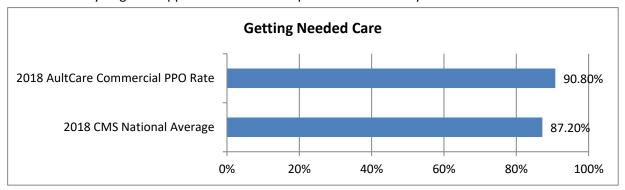

## **Getting Needed Care**

How often was it easy to get the care, tests, or treatment you needed? How often did you get an appointment to see a specialist as soon as you needed?