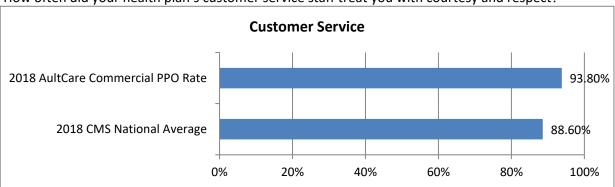

## **Customer Service**

How often did your health plan's customer service give you the information or help you needed? How often did your health plan's customer service staff treat you with courtesy and respect?