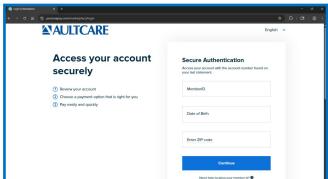

## **How to Access Persona Pay**

 Go directly to www.personapay.com/ marketplace, log in to your member portal and click on the Pay Now icon, or scan the QR code on this flyer.

2. Enter your Member ID, your

Date of Birth and your ZIP

code on the Secure Authentication screen and select Continue. Your

Member ID may be found on a previous invoice or on your member portal.

- 3. Select your preferred payment method and payment schedule.
- 4. Initiate your first payment.