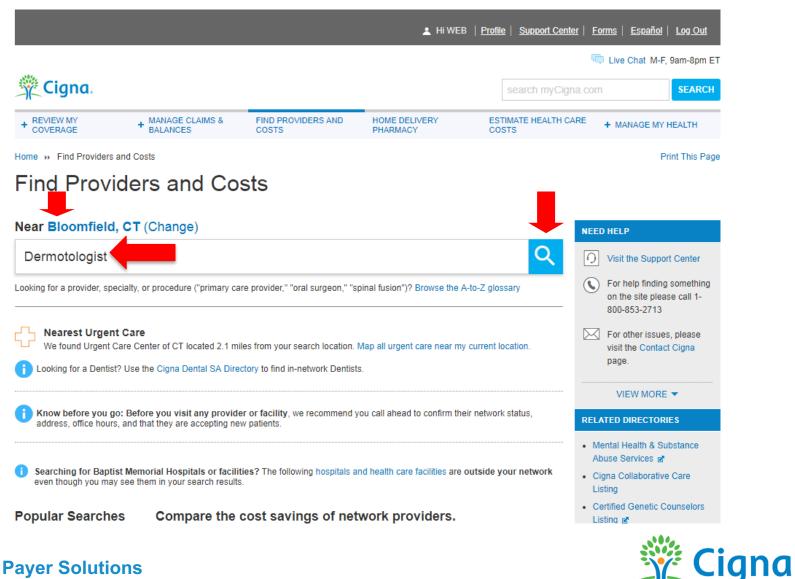

## Enter search criteria

Typing an entry in the "Looking For" field will provide a drop-down list of search suggestions.

# High tech radiology

|                                                                                    |                                                                                |                                  |                               |                              | Live Chat M-F, 9am-8pn                                                  |
|------------------------------------------------------------------------------------|--------------------------------------------------------------------------------|----------------------------------|-------------------------------|------------------------------|-------------------------------------------------------------------------|
| 🎢 Cigna.                                                                           |                                                                                |                                  |                               | search myCigna               | .com SEAR                                                               |
| + REVIEW MY<br>COVERAGE                                                            | + MANAGE CLAIMS &<br>BALANCES                                                  | FIND PROVIDERS AND COSTS         | HOME DELIVERY<br>PHARMACY     | ESTIMATE HEALTH CAR<br>COSTS | E + MANAGE MY HEALTH                                                    |
| ome 🗰 Find Provider:                                                               | and Costs                                                                      |                                  |                               |                              | Print This F                                                            |
| ind Prov                                                                           | iders and Co                                                                   | sts                              |                               |                              |                                                                         |
|                                                                                    |                                                                                |                                  |                               |                              |                                                                         |
| ear Bloomfield                                                                     | <b>i, CT</b> (Change)                                                          |                                  |                               |                              | NEED HELP                                                               |
|                                                                                    |                                                                                |                                  |                               | Q                            | O Visit the Support Center                                              |
| ooking for a provider, sp                                                          | ecialty, or procedure ("primary ca                                             | re provider," "oral surgeon," "s | pinal fusion")? Browse the A- | to-Z glossary                | For help finding somethin<br>on the site please call 1-<br>800-853-2713 |
| We found Urgent                                                                    | nt Care<br>Care Center of CT located 2.1 m<br>st? Use the Cigna Dental SA Dire |                                  |                               | current location.            | For other issues, please visit the Contact Cigna page.                  |
| 🚹 Looking for a Denti                                                              |                                                                                |                                  |                               |                              |                                                                         |
| Looking for a Denti                                                                |                                                                                |                                  |                               |                              | VIEW MORE 🔻                                                             |
| Know before you                                                                    | go: Before you visit any provide<br>rs, and that they are accepting ne         |                                  | ou call ahead to confirm thei | r network status,            | RELATED DIRECTORIES                                                     |
| <ul> <li>Know before you address, office hou</li> <li>Searching for Bap</li> </ul> |                                                                                | w patients.                      |                               | · · · ·                      |                                                                         |