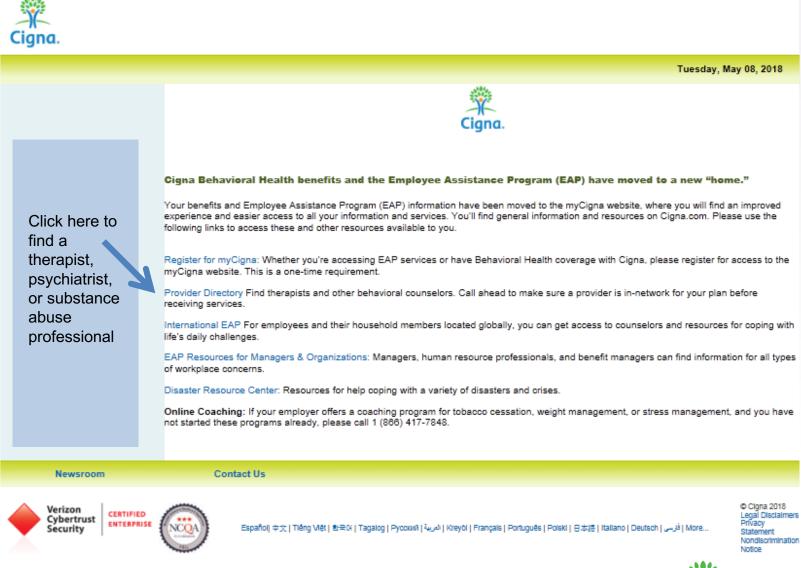

# CignaBehavioral.com homepage

Tuesday, May 08, 2018 Cigna Behavioral Health benefits and the Employee Assistance Program (EAP) have moved to a new "home." Your benefits and Employee Assistance Program (EAP) information have been moved to the myCigna website, where you will find an improved experience and easier access to all your information and services. You'll find general information and resources on Cigna.com. Please use the following links to access these and other resources available to you. Register for myCigna: Whether you're accessing EAP services or have Behavioral Health coverage with Cigna, please register for access to the Click here to myCigna website. This is a one-time requirement. find a Provider Directory Find therapists and other behavioral counselors. Call ahead to make sure a provider is in-network for your plan before receiving services. therapist, psychiatrist, International EAP For employees and their household members located globally, you can get access to counselors and resources for coping with life's daily challenges. or substance abuse EAP Resources for Managers & Organizations: Managers, human resource professionals, and benefit managers can find information for all types of workplace concerns. professional Disaster Resource Center: Resources for help coping with a variety of disasters and crises. Online Coaching: If your employer offers a coaching program for tobacco cessation, weight management, or stress management, and you have not started these programs already, please call 1 (866) 417-7848.