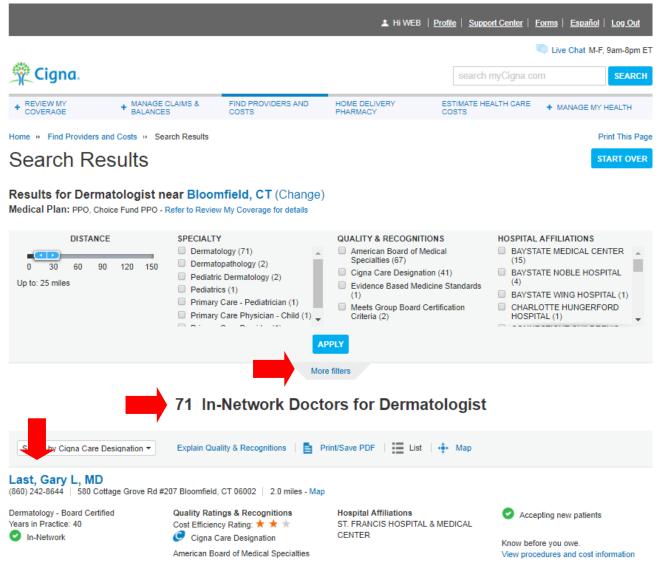

## **Search results**

# **Cigna Care Designation**

|                                                          |                                                                                                                                                                                     | 🛓 Hi WEB                                                                                                                                             | <u>Profile</u>   <u>Support Center</u>                                        | r   <u>Forms</u>   <u>Español</u>   <u>L</u>  |           |
|----------------------------------------------------------|-------------------------------------------------------------------------------------------------------------------------------------------------------------------------------------|------------------------------------------------------------------------------------------------------------------------------------------------------|-------------------------------------------------------------------------------|-----------------------------------------------|-----------|
| Cigna.                                                   |                                                                                                                                                                                     |                                                                                                                                                      | search myCigna                                                                |                                               | SEARCH    |
| + REVIEW MY + MANAGE<br>COVERAGE + BALANC                | E CLAIMS & FIND PROVIDERS AND<br>ES COSTS                                                                                                                                           | HOME DELIVERY<br>PHARMACY                                                                                                                            | ESTIMATE HEALTH CAP<br>COSTS                                                  | RE + MANAGE MY HEA                            | ALTH      |
| ome » Find Providers and Costs » So                      | earch Results                                                                                                                                                                       |                                                                                                                                                      |                                                                               | Print                                         | This Page |
| Search Results                                           |                                                                                                                                                                                     |                                                                                                                                                      |                                                                               | STAR                                          | RT OVER   |
| -                                                        | near Bloomfield, CT (Change<br>Refer to Review My Coverage for details                                                                                                              | ?)                                                                                                                                                   |                                                                               |                                               |           |
| DISTANCE<br>0 30 60 90 120 150<br>Up to: 25 miles        | SPECIALTY Dermatology (71) Dermatopathology (2) Pediatric Dermatology (2) Pediatrics (1) Primary Care - Pediatrician (1) Primary Care Physician - Child (1) Primary Care Department | QUALITY & RECOGNIT<br>American Board of M<br>Specialties (67)<br>Cigna Care Designa<br>Evidence Based Me<br>(1)<br>Meets Group Board<br>Criteria (2) | Medical BA<br>(15<br>tion (41) BA<br>dicine Standards (4)<br>Certification CH | YSTATE NOBLE HOSPITA                          | AL . (1)  |
|                                                          | М                                                                                                                                                                                   | ore filters                                                                                                                                          |                                                                               |                                               |           |
| _                                                        | 71 In-Network Doc                                                                                                                                                                   | tors for Derma                                                                                                                                       | atologist                                                                     |                                               |           |
| Sorted by Cigna Care Designation 💌                       | Explain Quality & Recognitions   📑                                                                                                                                                  | Print/Save PDF                                                                                                                                       | і ф+ Мар                                                                      |                                               |           |
| ast, Gary L, MD<br>60) 242-8644   580 Cottage Grove Rd # | #                                                                                                                                                                                   | ap                                                                                                                                                   |                                                                               |                                               |           |
| ermatology - Board Certified<br>ears in Practice: 40     | ality Ratings & Recognitions                                                                                                                                                        | Hospital Affiliations<br>ST. FRANCIS HOSPITA                                                                                                         |                                                                               | Accepting new patients                        |           |
| In-Network                                               | Cigna Care Designation<br>American Board of Medical Specialties                                                                                                                     | CENTER                                                                                                                                               |                                                                               | before you owe.<br>procedures and cost inform | nation    |
|                                                          |                                                                                                                                                                                     |                                                                                                                                                      |                                                                               |                                               | 2         |
| a Payer Solutions                                        | s                                                                                                                                                                                   |                                                                                                                                                      |                                                                               |                                               |           |