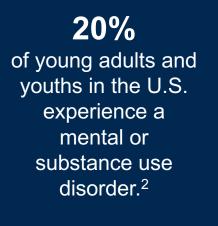

# 44 million

adults age 18 and older in the U.S. have a diagnosable mental disorder.<sup>1</sup>

2. 2. Centers for Disease Control and Prevention. (2015). Web-based Injury Statistics Query and Reporting System (WISQARS) [Online].

<sup>1.</sup> Substance Abuse and Mental Health Services Administration, results from the 2014 National Survey on Drug Use and Health: Mental Health Findings, Rockville, MD.