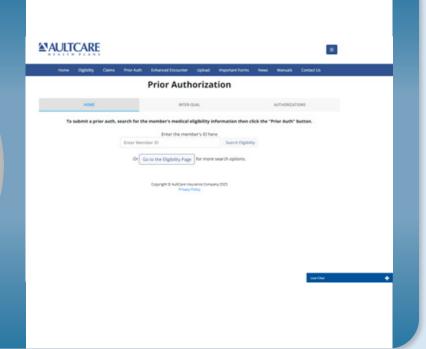

#### STEP 03

- Once you are logged into your secure account, click on Prior Auth on the toolbar at the top of the provider portal or click on the green Prior Authorization tile on the main page of the dashboard.
- Search for Member Eligibility.
- Click the orange Prior Auth button next to the appropriate member. You will be directed to the prior authorization navigation tool.
- Click Go to Medical Prior Auth & Referral Forms.