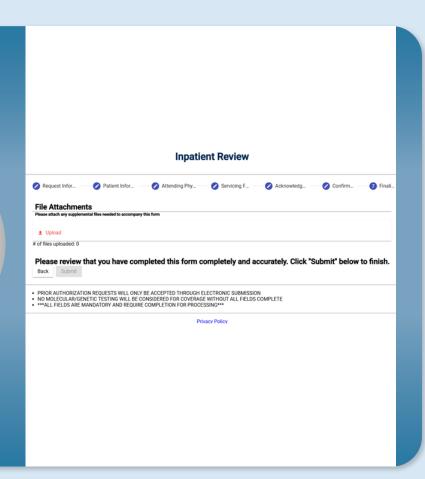

# STEP 06

- Submit clinical notes and/or documentation in the File Attachments section (required).
- The following file types are accepted: .pdf, .xls, .zip, .txt, .xlsx, .doc, .docx, .html, .csv, .rar, .xlsb, .ppt.
- Click Upload to attach files.
- Confirm the number of files uploaded is correct.
- Click Submit to finish or Back to make changes.
- Note: once Submit is clicked, you will not be able to make changes to the form.