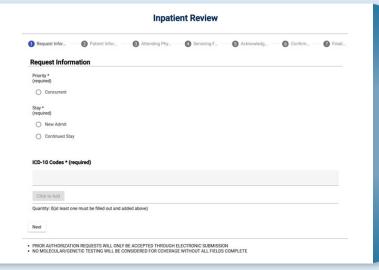

#### STEP 05

- Open the form and complete all of the requested information.
- You will be prompted to click Next at the bottom of the screen.

# STEP 06

- Submit clinical notes and/or documentation in the File Attachments section (required).
- The following file types are accepted: .pdf, .xls, .zip, .txt, .xlsx, .doc, .docx, .html, .csv, .rar, .xlsb, .ppt.
- Click Upload to attach files.
- Confirm the number of files uploaded is correct.
- Click Submit to finish or Back to make changes.
- Note: once Submit is clicked, you will not be able to make changes to the form.