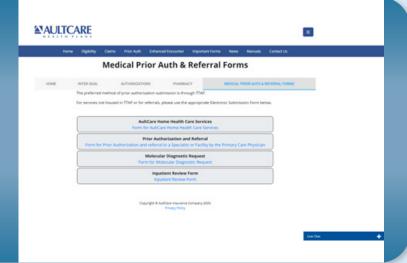

#### STEP 03

- Once you are logged into your secure account, click on Prior Auth on the toolbar at the top of the provider portal or click on the green Prior Authorization tile on the main page of the dashboard.
- Search for Member Eligibility.
- Click the orange Prior Auth button next to the appropriate member. You will be directed to the prior authorization navigation tool.
- Click Go to Medical Prior Auth & Referral Forms.

# STEP **04**

Click the applicable form type:
 AultCare Home Health Care Services,
 Authorization and Referral, Molecular
 Diagnostic Request, or Impatient Review
 Form (new)