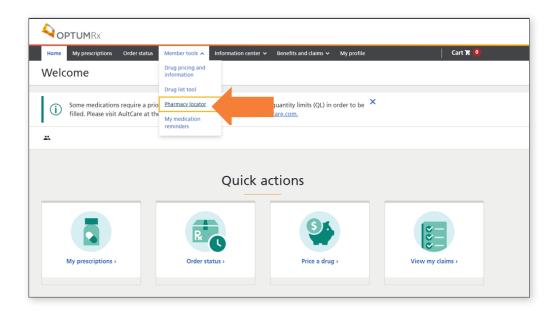

## **AULTCARE**

You will be redirected to your OptumRx portal. Select Pharmacy locator under the Member tools tab.

Enter a pharmacy name to see if it is in-network or search using your location to find pharmacies near you.