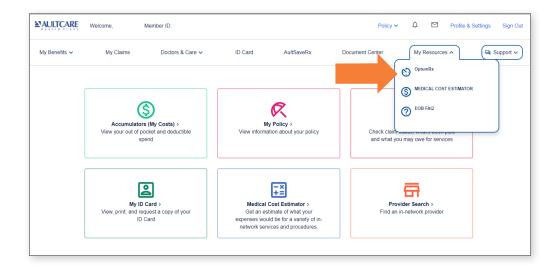

Step 1

Log in to your online account.

Step 2

Select OptumRx under the My Resources tab once logged into your account.