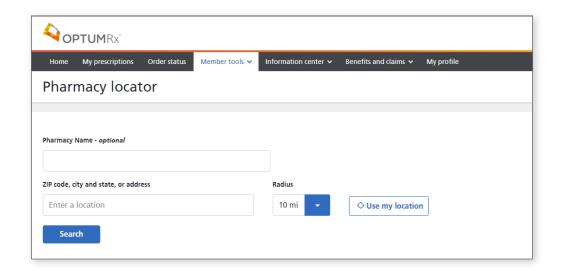

## **AULTCARE**

You will be redirected to your OptumRx portal. Select Pharmacy locator under the Member tools tab.

Enter a pharmacy name to see if it is in-network or search using your location to find pharmacies near you.