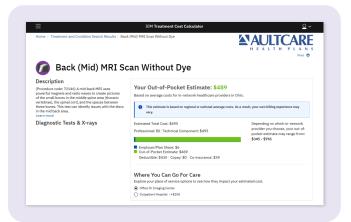

### STEP 4

- » The information displayed is an estimated out-of-pocket calculation, along with a brief description of the procedure/treatment.
- » A list of providers and facilities may also be shown for a cost comparison.