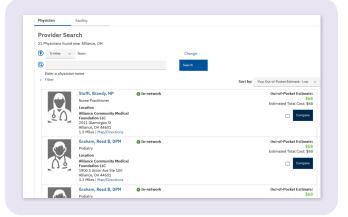

### STEP 4

- » The information displayed is an estimated out-of-pocket calculation, along with a brief description of the procedure/treatment.
- » A list of providers and facilities may also be shown for a cost comparison.